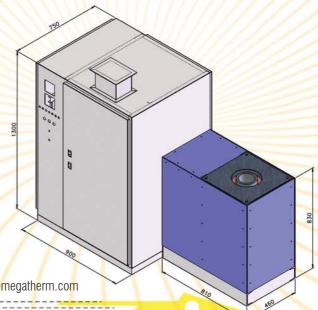

Ultra Compact Melter for Sponge Iron /

Commercial Scrap

Check your Metallization Rate while buying scrap for Your Main INDUCTION MELTING FURNACE

Laboratory application – ferrous and non-ferrous melting

High efficiency IGBT Induction power supply provides fast Melting.

## Available in the following ratings:

5 kg ...25 kw 10kg ...40 kw

- IGBT Technology and designed for continuous operation.
- Light weight and installed in few minutes. No Civil Work.
- User friendly controls.
- Noiseless operation.
- Optional LCD parameter display.
- Optional liquid metal weight monitoring