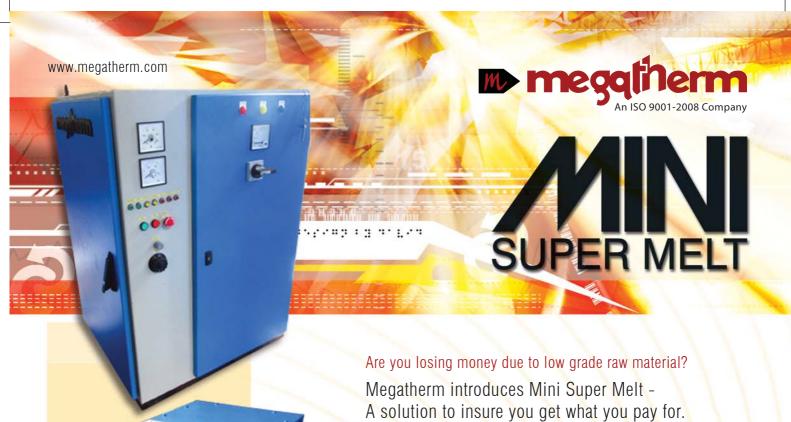

Ultra Compact Melter for Sponge Iron /

Commercial Scrap

Check your Metallization Rate while buying scrap for Your Main INDUCTION MELTING FURNACE

Laboratory application – ferrous and non-ferrous melting

High efficiency IGBT Induction power supply provides fast Melting.

## Available in the following ratings:

5 kg ...25 kw 10kg ...40 kw

- IGBT Technology and designed for continuous operation.
- Light weight and installed in few minutes. No Civil Work.
- User friendly controls.
- Noiseless operation.
- Optional LCD parameter display.
- Optional liquid metal weight monitoring